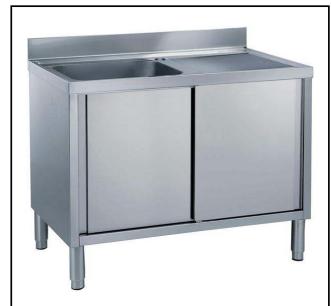

## Eco Preparation 1200 mm Cupboard Sink with 1 Bowl - Right drain

| ITEM #  |  |  |
|---------|--|--|
| MODEL # |  |  |
| NAME #  |  |  |
| SIS #   |  |  |
| 313 #   |  |  |
| AIA #   |  |  |

132916 (ML1S1217RN)

Cupboard Sink with 1 bowl 500x500mm, with right hand drainer, 1200mm

#### Construction

- Inner welded frame in stainless steel to guarantee superior strength and stability.
- 40 mm worktop in 304 AISI stainless steel.
- Handles directly built into the sliding doors.
- Easy access to the cupboard interior on all lengths guaranteed by the use of only 2 doors.
- Drainage area suitable for drying operations
- Sturdy sound-deadened sliding doors on tracks located flush to the front of the frame.
- Constructed entirely in stainless steel to offer maximum durability.
- Constructed entirely in stainless steel to offer maximum durability.
- Wide range of taps are available to suit every need.