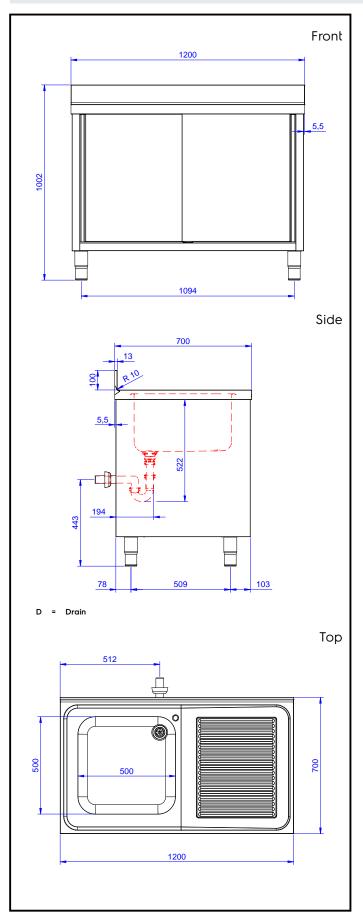

### **Key Information:**

Cabinet width: 1145 mm Cabinet depth: 645 mm Cabinet height: 385 mm 1200 mm External dimensions, Width: 700 mm External dimensions, Depth: 1000 mm External dimensions, Height: **Upstand Dimensions, Height:** 100 mm Upstand Dimensions, Depth: 13 mm Upstand Dimensions, Radius: R=10 **Bowls number** 

Bowl dimensions500x500xH250Number and type of doors:2 SlidingNet weight:55 kg

Eco Preparation 1200 mm Cupboard Sink with 1 Bowl - Right drain